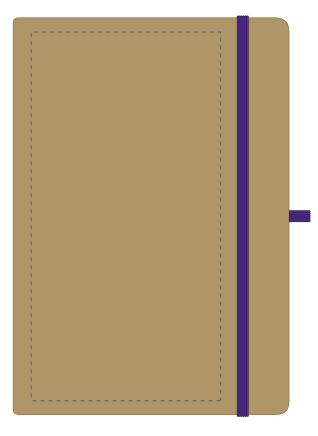

Product and Artwork Proof NEBRASKA

Your Ref: Quantity: Product Code: QS0545
Our Ref: Version: 1 Product Colour: PURPLE

**PRINTING CONCERNS:** 

We stock this item in the following colours

**PANTONE REFERENCE(S)** 

## ARTWORK SCALE 50%

Product Image for visualisation - colours may vary

CENTRED TO PRINT AREACENTRED TO NOTEBOOK

## PLEASE NOTE:

- All colours including print and product are for visual purposes only and should not be regarded as the actual colour of the product and print.
- Some products may vary from batch to batch and may differ from previous orders.
- The colour and texture of a product can also have an effect on the final print colour.
- By approving this order we accept that you understand these terms.

- The dashed line is to demonstrate print area and will not appear on your printed item
  - 1. Your order will not go in to print and production time cannot be confirmed, unless artwork has been approved via the online system.
  - 2. Once printed, artwork cannot be amended, mistakes must be rectified at visual stage.
  - 3. Claims for faulty goods will be honoured, only if the goods are returned to us. We will not issue credits/refunds for items that have been distributed. Please ensure that goods are satisfactory before distribution
  - 4. We are not responsible for delays during transit.